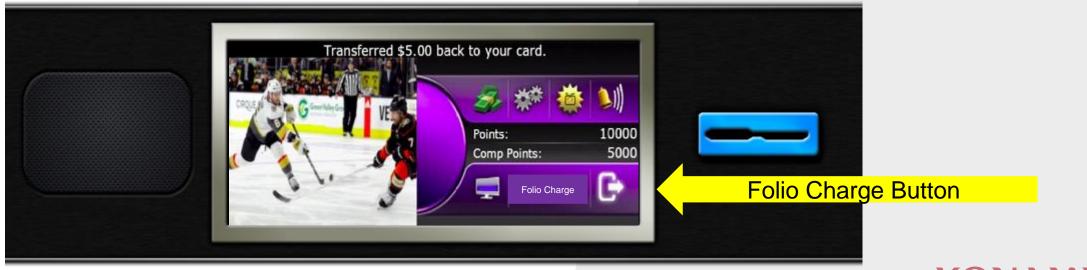

# KONAMI SYNKROS

COVID-19 Touchless and Cashless Solutions

Tom Soukup, Chief System Product Officer

Accessibility

Download / Upload Cashless Funds Directly at EGM or Table Game

Deposit / Withdraw Cashless Funds at Cage & Interfaced ATM / TITO Kiosks Use Cashless Funds at Non-gaming Outlets via SYNKROS Service Bus (\*) Deposit / Withdraw Cashless Funds at other 3<sup>rd</sup> Party via SYNKROS Service Bus (\*)

#### (\*) Requires integration to 3<sup>rd</sup> Party systems

Table

OL

Machine

Slot

- Fund cashless account by inserting bills in the EGM or cash buy-in at Table while actively carded
- Remaining credits are automatically added to the Cashless wagering account upon card out or table walk-with

arties 3rd 0 L Kiosk

- TITO Kiosks Deposits & Withdrawals
- 3<sup>rd</sup> Party Deposits & Withdrawals (other ewallets) via through SYNKROS Service Bus
- Charge to Hotel Folio through SYNKROS Service Bus