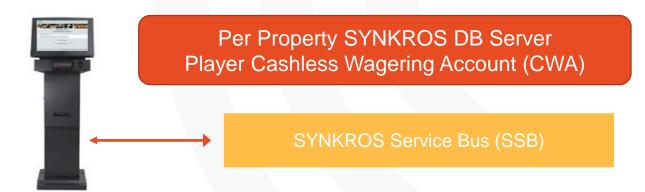

### **Cashless Wagering** ATM / TITO Kiosk Example

#### Player Withdrawal Dispense physical cash for player's CWA balance

- 1. ATM adds option Cashless Wagering Cash-Out to the main screen
- 2. ATM prompts player to insert their player card & enter their PIN
- 3. ATM issues the "Validate Card" & "Validate PIN" SSB commands
- 4. ATM issues the "CWA Inquiry" SSB command & displays the available Cashless Wagering balance
- 5. If > \$0, ATM issues the "CWA Withdraw" SSB command & dispenses physical cash
- 6. ATM prints optional receipt for the physical cash disbursement cash-out of players CWA balance