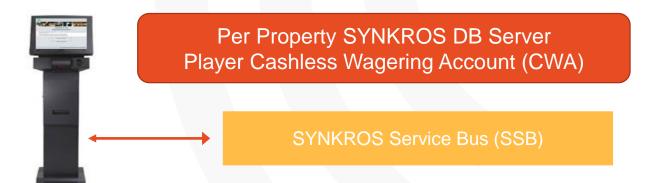

### **Cashless Wagering** ATM / TITO Kiosk Example

#### **Player Deposit**

#### Versus dispensing physical cash, deposit funds into the player's CWA

- 1. Player inserts their debit card, credit card, etc.
- 2. ATM process the cash transaction as normal
- 3. ATM prior to dispensing physical cash asks "Do you want cash or to fund your CWA?
- 4. If cash, then dispenses physical cash
- 5. If CWA, ATM prompts player to insert their player card & enter their PIN
- 6. ATM issues the "Validate Card" & "Validate PIN" SSB commands
- 7. ATM issues the "CWA Deposit" SSB command
- 8. ATM prints optional receipt (stating funds uploaded to CWA)