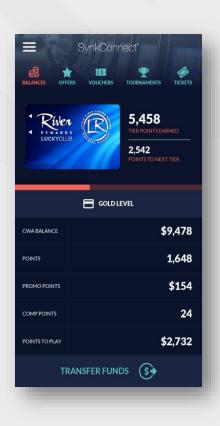

### **Cashless Solutions** Player Tracking Display or Mobile Experience

#### Step 1: Select Cash Button

| Welcome Sarah! You hav | ve Free Play available! |               |  |
|------------------------|-------------------------|---------------|--|
|                        | N 🌌 🐲 🎄                 |               |  |
|                        | Points:<br>Comp Points: | 10000<br>5000 |  |
| J. J.                  | SuperSeries             | G             |  |
|                        |                         |               |  |

#### Step 2: Select Money Klip Button

TRADE SECRET - DO NOT COPY OR DISCLOSE. THIS MATERIAL IS CONFIDENTIAL AND PROPRIETARY, BEING EXCLUSIVELY OWNED BY KONAMI GAMING, INC., 585 TRADE CENTER DRIVE, LAS VEGAS, NEVADA. THE EXPRESSION OF THE INFORMATION CONTAINED HEREIN IS PROTECTED UNDER FEDERAL COPYRIGHT LAWS. ANY OTHER USE, COPYING OR DISCLOSURE OF THE MATERIAL OR THE INFORMATION CONTAINED IN THE MATERIAL WITHOUT THE EXPRESS WRITTEN PERMISSION OF KONAMI GAMING, INC. IS STRICTLY PROHIBITED AND MAY BE SUBJECT TO CIVIL AND CRIMINAL PENALTIES